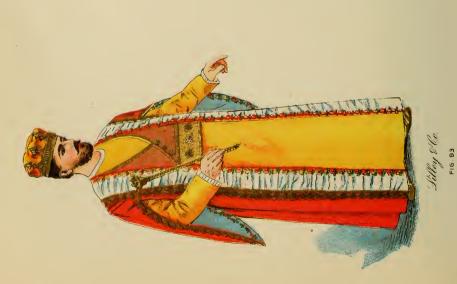

# OFFICERS' ROBES Plate No. 2.

| FIG. 55. | 270 Robe, wool faced cashmere, full lined, satin and lace trimming.\$ 8 00 1149 Headdress, same material 2 60 1337 Sandals 150 | 271 Robe, fine wool faced cashmere, full lined, satin and lace trimming ming street and lace trimming ming street and str | 1149 Headdress, same material 2 60 1337 Sandals 1 50      | satin and lace trimming                                                                                                     | 273 Robe, fine all-wool merino, full lined, satin and lace trimming. \$10 75 1150 Headdress, same material 2 80 1337 Sandals 415 05 | 151 Hobe, silk finished velvet, full lined, satin and lace trimming. \$14.50 till Headdress, same material 3.25 tien of the lines | 275 Robe, fine silk finished velvet, full lined, satin and lace trimming. 31, 50  | 1151 Headdress, same material 3 25   1157 Sandals   150            | 276 Robe, silk plush, full lined, satin and lace trimming | 1337 Sandals 1 50<br>*26 25 |
|----------|--------------------------------------------------------------------------------------------------------------------------------|--------------------------------------------------------------------------------------------------------------------------------------------------------------------------------------------------------------------------------------------------------------------------------------------------------------------------------------------------------------------------------------------------------------------------------------------------------------------------------------------------------------------------------------------------------------------------------------------------------------------------------------------------------------------------------------------------------------------------------------------------------------------------------------------------------------------------------------------------------------------------------------------------------------------------------------------------------------------------------------------------------------------------------------------------------------------------------------------------------------------------------------------------------------------------------------------------------------------------------------------------------------------------------------------------------------------------------------------------------------------------------------------------------------------------------------------------------------------------------------------------------------------------------------------------------------------------------------------------------------------------------------------------------------------------------------------------------------------------------------------------------------------------------------------------------------------------------------------------------------------------------------------------------------------------------------------------------------------------------------------------------------------------------------------------------------------------------------------------------------------------------|-----------------------------------------------------------|-----------------------------------------------------------------------------------------------------------------------------|-------------------------------------------------------------------------------------------------------------------------------------|--------------------------------------------------------------------------------------------------------------------------------------------------------------------------------------------------------------------------------------------------------------------------------------------------------------------------------------------------------------------------------------------------------------------------------------------------------------------------------------------------------------------------------------------------------------------------------------------------------------------------------------------------------------------------------------------------------------------------------------------------------------------------------------------------------------------------------------------------------------------------------------------------------------------------------------------------------------------------------------------------------------------------------------------------------------------------------------------------------------------------------------------------------------------------------------------------------------------------------------------------------------------------------------------------------------------------------------------------------------------------------------------------------------------------------------------------------------------------------------------------------------------------------------------------------------------------------------------------------------------------------------------------------------------------------------------------------------------------------------------------------------------------------------------------------------------------------------------------------------------------------------------------------------------------------------------------------------------------------------------------------------------------------------------------------------------------------------------------------------------------|-----------------------------------------------------------------------------------|--------------------------------------------------------------------|-----------------------------------------------------------|-----------------------------|
| FIG. 54. | 240 Robe, wool faced cashmere, full lined satin applique trimming \$ 50         1125 Headdress, same material                  | 261 Robe, fine wool faced cashmere, full lined, satin applique trimming                                                                                                                                                                                                                                                                                                                                                                                                                                                                                                                                                                                                                                                                                                                                                                                                                                                                                                                                                                                                                                                                                                                                                                                                                                                                                                                                                                                                                                                                                                                                                                                                                                                                                                                                                                                                                                                                                                                                                                                                                                                        | 1937 Sandals                                              | satin applique trimming\$10 25 1126 Headdress, same material 1 35 1337 Sandals 150 ——\$13 10                                | 263 Robe, fine all-wool merino, full lined, satin applique trimming.\$11.00 1126 Headdress, same material 1 55 1337 Sandals 150     | 264 Robe, silk finished velvet, full lined, satin applique trimming\$12.50 1127 Headdress, same material                                                                                                                                                                                                                                                                                                                                                                                                                                                                                                                                                                                                                                                                                                                                                                                                                                                                                                                                                                                                                                                                                                                                                                                                                                                                                                                                                                                                                                                                                                                                                                                                                                                                                                                                                                                                                                                                                                                                                                                                                 | 265 Robe, fine silk finished velvet, full lined, satin applique trimming. \$15 50 | 1127 Headdress, same material 150<br>1337 Sandals 150<br>——\$18 50 | 266 Robe, silk plush, full lined, satin applique trimming | 1837 Sandals 1 50           |
| FIG. 53. | 250 Robe, wool faced eashmere, full lined, trimmed with satin\$ 7 50 1352 Headdress, same material 1 50 1395 Sandals           | full lined, trimmed with satin\$ 8 75 1152 Headdress, same material 1 50 13% Sandals 1 00                                                                                                                                                                                                                                                                                                                                                                                                                                                                                                                                                                                                                                                                                                                                                                                                                                                                                                                                                                                                                                                                                                                                                                                                                                                                                                                                                                                                                                                                                                                                                                                                                                                                                                                                                                                                                                                                                                                                                                                                                                      | 252 Robe, all-wool merino, full lined, trimmed with satin | 253 Robe, fine all-wool merino, full lined, trimmed with satin\$10.75 l153 Headdress, same material 1 75 l238 Sandals 1 100 | 254 Robe, silk finished velvet, full lined, trimmed with satin\$11.50 l154 Headdress, same material 2 00 l336 Sandals               | 255 Robe, fine silk finished velvet, full lined, trimmed with satin\$14 25 1154 Headdress, same material 2 00 1336 Sandals                                                                                                                                                                                                                                                                                                                                                                                                                                                                                                                                                                                                                                                                                                                                                                                                                                                                                                                                                                                                                                                                                                                                                                                                                                                                                                                                                                                                                                                                                                                                                                                                                                                                                                                                                                                                                                                                                                                                                                                               | 256 Robe, extra fine satin or cloth, fu.] lined, trimmed with satin               |                                                                    | 258 Robe, silk plush, full lined, trim. med with satin    | 1336 Sandals                |

31

Lilloy & Co.

"We make these goo'ds precisely as illustrated."